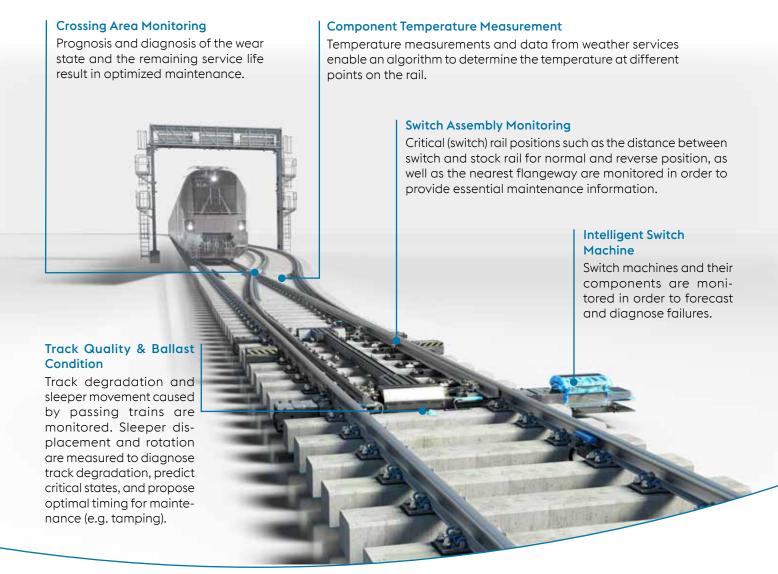

## INTELLIGENT TURNOUTS

## Digital Performance on Track®

The turnout is considered to be a very decisive asset in the railway system, since malfunctions cause a big amount of costly delays or interruptions. That's why we chose to focus on optimizing this exact part of your track in order to support you in making its usage more efficient through our technology, creating the following benefits:

- » Predictive and prescriptive maintenance is enabled
- » Less and shorter downtimes result in better overall performance
- » Extendend lifetime of assets and components
- » Reduced maintenance costs
- » Increased availability and profitability