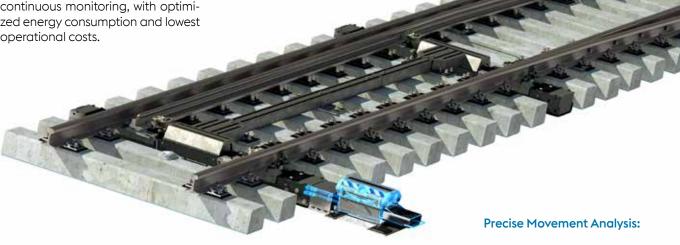

#### **Universal Sensor Module:**

Versatile retrofittable design for easy integration, minimizing installation complexity and costs.

### **Energy-Autonomous Operation:**

Battery-powered efficiency ensures continuous monitoring, with optimized energy consumption and lowest operational costs.

## **Enhanced Monitoring:**

Real-time insights and proactive failure forecasting reduce downtime and enhance system reliability.

Accurate measurement of movement curves aids data-driven decisions. optimizing maintenance and uptime.