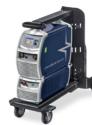

## URANOS - FOR THE HIGHEST DEMANDS

### Efficiency & technological excellence

### **iPANEL**

URANOS devices are equipped with the new iPanel as standard. The large (3.5") and clear graphic display offers a unique, user-friendly working interface.

### **ROBOT READY**

URANOS welding machines are pre-equipped for automated and robotic applications and are therefore predestined for efficient high-performance welding. URANOS devices are equipped with all hardware and software components necessary for this.

## **EFFICIENT WELDING**

Saving energy - increasing efficiency URANOS machines are equipped with the patented greenWave® technology. This technology complies with the EN61000-3-12 standard and enables extremely energy-efficient operation with optimised power consumption.

## **WELDNET SYSTEM**

Thanks to the exclusive Weld@net® Production Control Monitor software, you can conveniently control several devices simultaneously via your PC and also display and set all welding parameters. With Weld@net® PCM, you can also calculate the quality and productivity of automatic or manual welding systems through sophisticated system and controlling reporting.