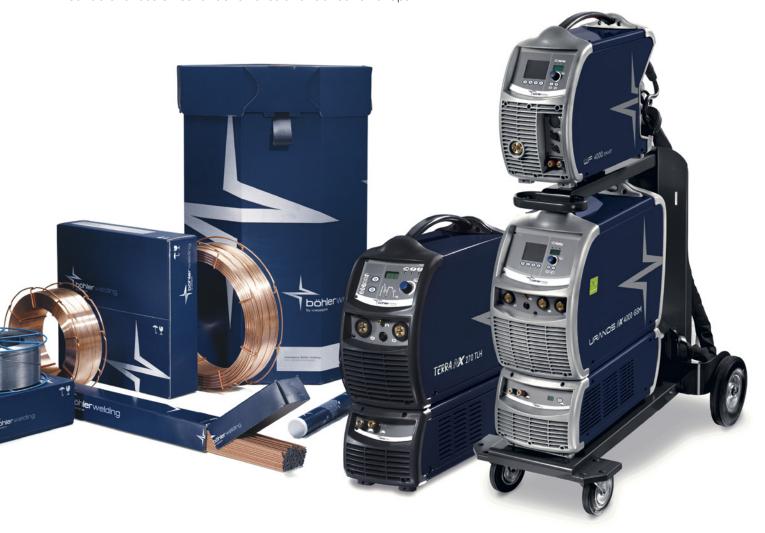

# TERRA & URANOS – THE NEW REFERENCE IN WELDING MACHINES.

You've taken on the challenge of joining materials made of metal. You know how to weld structures for bridges, machines and power stations. In your job you don't need "one" solution, you deserve the best.

As a provider of welding solutions, we offer a unique portfolio of high-quality welding consumables, application services, accessories and welding equipment. With the Terra & Uranos ranges, we are setting new standards in all

standard and special welding processes. The combination of welding filler metal and power source, which is unique in the industry and based on our application know-how, takes precision to a new dimension.

This allows you to obtain TOP CLASS welded joints that you will be proud of. This is what we stand for - with up to 5 years warranty on all Terra & Uranos welding equipment.

#### Advantages for our customers:

- » Böhler Welding combines metallurgical know-how, technical competence and a complete product range like no other supplier on the market.
- » Welding consumable and welding machine meet in a perfect synergy for all customers of Böhler Welding.
- » Optimised performance curves lead to first-class welding results.
- » Böhler welding machines made in Europe guarantee the highest quality of products and services.
- » We stand by our quality promise and provide up to 5 years warranty.
- » Our customers can always rely on a trusting partnership and lasting relationships.

## ONE INVERTER TECHNOLOGY TWO PRODUCT RANGES

The key component of our welding power sources is the patented Multiline Three Level® Inverter.

This modern and technically advanced inverter offers unbeatable long run performance and reliability. Customers particularly appreciate those advantages when it comes to arc control, adaptability to different processes and applications, accuracy and repeatability.