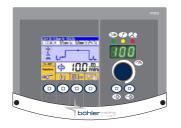

### **iPANEL**

URANOS devices are equipped with the new iPanel as standard. The large (3.5") and clear graphic display offers a unique, user-friendly working interface.