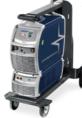

## TERRA - FOR STANDARD WELDING TASKS

### Robust and user-friendly

TERRA welding machines from Böhler Welding are available for MMA welding, TIG DC and MIG/MAG processes. The compact and robust design of the machines allows them to be used in a wide variety of working environments, even in confined spaces.

TERRA welding machines from Böhler Welding thrive under heavy use and guarantee durable connections.

#### What TERRA welding machines are all about:

- » Simple operation for the welder
- » Low weight
- » Ideal for steel and stainless steel
- » Flexibly deployable
- » Suitable for use on construction sites and fabrication shops