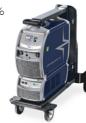

## URANOS - FOR THE HIGHEST DEMANDS

### Efficiency & technological excellence

### **iPANEL**

URANOS devices are equipped with the new iPanel as standard. The large (3.5") and clear graphic display offers a unique, user-friendly working interface.

### **ROBOT READY**

URANOS welding machines are pre-equipped for automated and robotic applications and are therefore predestined for efficient high-performance welding. URANOS devices are equipped with all hardware and software components necessary for this.

## **EFFICIENT WELDING**

Saving energy - increasing efficiency URANOS machines are equipped with the patented greenWave® technology. This technology complies with the EN61000-3-12 standard and enables extremely energy-efficient operation with optimised power consumption.

## **WELDNET SYSTEM**

Thanks to the exclusive Weld@net® Production Control Monitor software, you can conveniently control several devices simultaneously via your PC and also display and set all welding parameters. With Weld@net® PCM, you can also calculate the quality and productivity of automatic or manual welding systems through sophisticated system and controlling reporting.