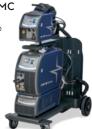

mazing welding performance

- » Particularly efficient MIG/MAG standard process for extremely precise welds
- » Enables very homogeneous and clean metallurgical properties
- » Very stable and perfectly controllable electric arc
- » High welding speed and melting capacity







#### TERRA MX 320 SMC

320 A @ 45% 3x400 V 3 - 320 A 33,0 kg



#### TERRA AX 400

400 A @ 40% 3x400 V 3 - 400 A 34,0 kg

#### MIG/MAG PULSE

#### Perfect welding results thanks to "Digital Drop"

- » Enables optimum MIG/MAG pulse welding with consistent and reproducible performance thanks to new welding technology
- » Extremely stable and concentrated arc
- » Simple parameter control for efficient work









#### TERRA 320 PMC / 400 PMC

320 A @ 45% / 400 A @ 40% 3x400 V 3 - 320 A / 3 - 400 A 33,0 kg / 34,0 kg



#### TERRA / 400

400 A @ 40% 3x400 V 3 - 400 A 34,0 kg

#### **MULTIPROCESS**

#### Up to any welding task

- » Ideal for MMA, MIG/MAG pulse and TIG DC welding process
- » Designed to handle a wide range of welding tasks
- » Developed to meet the highest demands with regard to flexibility and performance
- » Perfect for repair and maintenance as well as training facilities













#### **TIG DC**

#### The precision arc

- » Highly concentrated and stable electric arc
- » Aesthetically perfect welding seams
- » Optimum welding conditions in all working situations









#### TERRA 180 TLH

170 A @ 45% 1x230 V 3 - 170 A 8,4 kg

#### TIG AC/DC

#### Best in class

- » Guaranteed concentrated and stable arc
- » Reduced heat input
- » High-quality weld seam and considerable increase