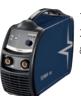

#### TERRA 320 PMC / 400 PMC

320 A @ 45% / 400 A @ 40% 3x400 V 3 - 320 A / 3 - 400 A 33,0 kg / 34,0 kg