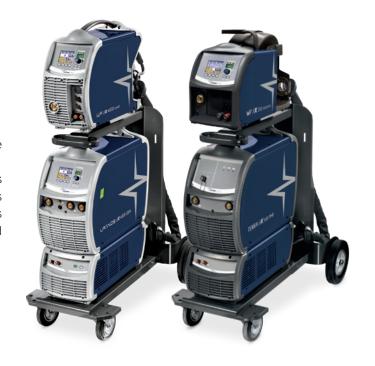

et in a perfect synergy for all customers of Böhler Welding.
- » Optimised performance curves lead to first-class welding results.
- » Böhler welding machines made in Europe guarantee the highest quality of products and services.
- » We stand by our quality promise and provide up to 5 years warranty.
- » Our customers can always rely on a trusting partnership and lasting relationships.

## ONE INVERTER TECHNOLOGY TWO PRODUCT RANGES

The key component of our welding power sources is the patented Multiline Three Level® Inverter.

This modern and technically advanced inverter offers unbeatable long run performance and reliability. Customers particularly appreciate those advantages when it comes to arc control, adaptability to different processes and applications, accuracy and repeatability.



## TERRA

#### MIG/MAG STANDARD

#### Designed for amazing welding performance

- » Particularly efficient MIG/MAG standard process for extremely precise welds
- » Enables very homogeneous and clean metallurgical properties
- » Very stable and perfectly controllable electric arc
- » High welding speed and melting capacity







#### TERRA MX 320 SMC

320 A @ 45% 3x400 V 3 - 320 A 33,0 kg



#### TERRA AX 400

400 A @ 40% 3x400 V 3 - 400 A 34,0 kg

#### MIG/MAG PULSE

#### Perfect welding results thanks to "Digital Drop"

- » Enables optimum MIG/MAG pulse welding with consistent and reproducible performance thanks to new welding technology
- » Extremely stable and concentrated arc
- » Simple parameter control for efficient work









#### TERRA 320 PMC / 400 PMC

320 A @ 45% / 400 A @