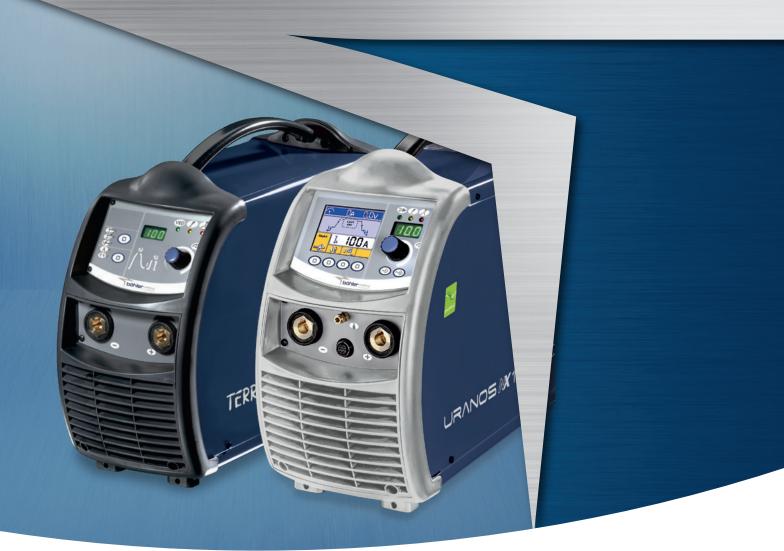

## TERRA

## URANOS

SMC

TERRA MX 320 MSE 320 A @ 50% 3x400 V

TERRA AX 400 MSE / 500 MSE

400 A @ 50% / 500 A @ 50% 3x400 V 3 - 400 / 500 A 22,5 / 27,5 Kg

**URANOS 2000 SMC** 

200 A @ 35% 1x230 V 5 - 200 A 12,8 kg